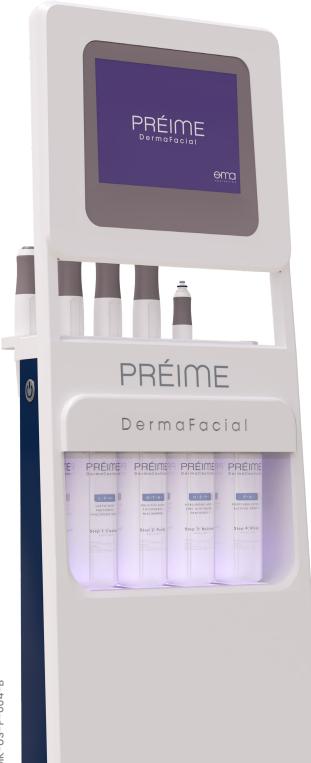

## Préime® DermaFacial

the world's most advanced aesthetic facial device.



## AquaB

#### Cleanse & Infuse

spiral Vaccum + Specific Solutions



Cleanse and gently exfoliate the skin, while helping to control the size of enlarged pores. This step prepares the skin and infuses nourishing active ingredients that result in lifted and hydrated skin for a fresh and youthful look.

### **VibroX**

#### **Exfoliate & Revive**

O<sub>2</sub> Microdermabrasion + Vibration + Red LED



Exfoliate and revive the skin with CO2 bubbles for a tailored microdermabrasion that penetrates the skin to encourage increased blood circulation. The skin will be cleansed and oxygenated, resulting in reenergized skin appearance.

#### **MicroT**

#### Tighten & Tone

Bipolar Microcurrent 400Hz



Tighten and tone the skin to support natural collagen and elastin fiber production. This wi